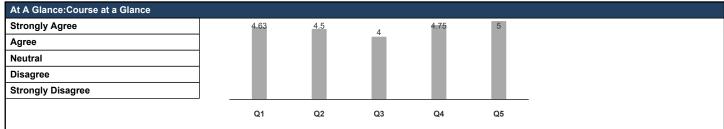

## University of Canterbury 2023 Course Evaluations - Semester 1

Course: PSYC480-23S1: PSYC480-23S1 - Special Topic: Computational Contemplative-Neuroscience

**Response Rate:** 8/8 (100.00 %)

- Q1 The materials provided helped me to understand what was required to succeed in this course.
- Q2 The organisation of this course helped me learn.
- Q3 I found the workload was appropriate to the level of the course.
- Q4 I found the assessments throughout the semester appropriate for the course.
- Q5 Where I sought feedback on my assessments, I found it helpful.

| 1 - The materials provided helped me to understand what was required to succeed in this course. |        |           |         |    |         |        |      |          |      |        |  |
|-------------------------------------------------------------------------------------------------|--------|-----------|---------|----|---------|--------|------|----------|------|--------|--|
| Response Option                                                                                 | Weight | Frequency | Percent | Pe | rcent l | Respor | nses | Means    |      |        |  |
| Strongly Agree                                                                                  | (5)    | 5         | 62.50%  |    |         |        |      | 4.63     |      |        |  |
| Agree                                                                                           | (4)    | 3         | 37.50%  |    |         |        |      |          |      |        |  |
| Neutral                                                                                         | (3)    | 0         | 0.00%   | 1  |         |        |      |          |      |        |  |
| Disagree                                                                                        | (2)    | 0         | 0.00%   | 1  |         |        |      |          |      |        |  |
| Strongly Disagree                                                                               | (1)    | 0         | 0.00%   | 1  |         |        |      |          |      |        |  |
|                                                                                                 |        |           |         | 0  | 25      | 50     | 100  | Question |      |        |  |
| Response Rate                                                                                   |        |           |         |    |         | Mean   |      |          | STD  | Median |  |
| 8/8 (100.00%)                                                                                   |        |           |         |    |         | 4.63   |      |          | 0.52 | 5.00   |  |

| 2 - The organisation of this course helped me learn. |        |           |         |    |       |       |      |          |      |        |  |
|------------------------------------------------------|--------|-----------|---------|----|-------|-------|------|----------|------|--------|--|
| Response Option                                      | Weight | Frequency | Percent | Pe | rcent | Respo | nses | Means    |      |        |  |
| Strongly Agree                                       | (5)    | 4         | 50.00%  |    |       |       |      | 4.50     |      |        |  |
| Agree                                                | (4)    | 4         | 50.00%  |    |       |       |      |          |      |        |  |
| Neutral                                              | (3)    | 0         | 0.00%   | I  |       |       |      |          |      |        |  |
| Disagree                                             | (2)    | 0         | 0.00%   | I  |       |       |      |          |      |        |  |
| Strongly Disagree                                    | (1)    | 0         | 0.00%   | 1  |       |       |      |          |      |        |  |
|                                                      |        |           |         | 0  | 25    | 50    | 100  | Question |      |        |  |
| Response Rate                                        |        |           |         |    |       | Mean  |      |          | STD  | Median |  |
| 8/8 (100.00%)                                        |        |           |         |    |       | 4.50  |      |          | 0.53 | 4.50   |  |

## University of Canterbury 2023 Course Evaluations - Semester 1

**Course:** PSYC480-23S1: PSYC480-23S1 - Special Topic: Computational Contemplative-Neuroscience

**Response Rate:** 8/8 (100.00 %)

| 4 - I found the assessments throughout the semester appropriate for the course. |        |           |         |      |        |        |      |           |  |        |      |
|---------------------------------------------------------------------------------|--------|-----------|---------|------|--------|--------|------|-----------|--|--------|------|
| Response Option                                                                 | Weight | Frequency | Percent | Per  | cent F | Respor | nses | Means     |  |        |      |
| Strongly Agree                                                                  | (5)    | 6         | 75.00%  |      |        |        |      | 4.75      |  |        |      |
| Agree                                                                           | (4)    | 2         | 25.00%  |      |        |        |      |           |  |        |      |
| Neutral                                                                         | (3)    | 0         | 0.00%   | 1    |        |        |      |           |  |        |      |
| Disagree                                                                        | (2)    | 0         | 0.00%   | 1    |        |        |      |           |  |        |      |
| Strongly Disagree                                                               | (1)    | 0         | 0.00%   | 1    |        |        |      |           |  |        |      |
|                                                                                 |        |           |         | 0    | 25     | 50     | 100  | Question  |  |        |      |
| Response Rate                                                                   |        |           |         |      |        | Mean   |      | STD       |  | Median |      |
| 8/8 (100.00%)                                                                   |        |           |         | 4.75 |        |        |      | 0.46 5.00 |  |        | 5.00 |

| 5 - Where I sought feedback on my assessments, I found it helpful. |        |           |         |     |      |       |      |          |      |   |        |  |
|--------------------------------------------------------------------|--------|-----------|---------|-----|------|-------|------|----------|------|---|--------|--|
| Response Option                                                    | Weight | Frequency | Percent | Per | cent | Respo | nses |          |      |   |        |  |
| Strongly Agree                                                     | (5)    | 8         | 100.00% |     |      |       |      | 5.00     |      |   |        |  |
| Agree                                                              | (4)    | 0         | 0.00%   | 1   |      |       |      |          |      |   |        |  |
| Neutral                                                            | (3)    | 0         | 0.00%   | 1   |      |       |      |          |      |   |        |  |
| Disagree                                                           | (2)    | 0         | 0.00%   | 1   |      |       |      |          |      |   |        |  |
| Strongly Disagree                                                  | (1)    | 0         | 0.00%   | 1   |      |       |      |          |      |   |        |  |
|                                                                    |        | •         | •       | 0   | 25   | 50    | 100  | Question |      |   |        |  |
| Response Rate                                                      |        |           |         |     | Mean |       |      |          | STD  | M | Median |  |
| 8/8 (100.00%)                                                      |        |           |         |     |      | 5.00  |      |          | 0.00 |   | 5.00   |  |