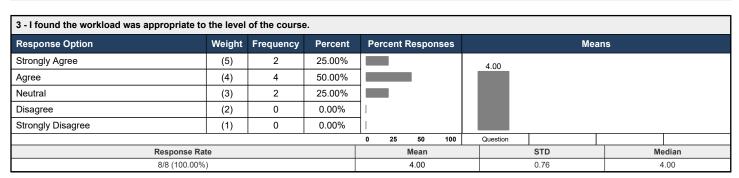

## University of Canterbury 2023 Course Evaluations - Semester 1

Course: PSYC480-23S1: PSYC480-23S1 - Special Topic: Computational Contemplative-Neuroscience

**Response Rate:** 8/8 (100.00 %)

- Q1 The materials provided helped me to understand what was required to succeed in this course.
- Q2 The organisation of this course helped me learn.
- Q3 I found the workload was appropriate to the level of the course.
- Q4 I found the assessments throughout the semester appropriate for the course.
- Q5 Where I sought feedback on my assessments, I found it helpful.